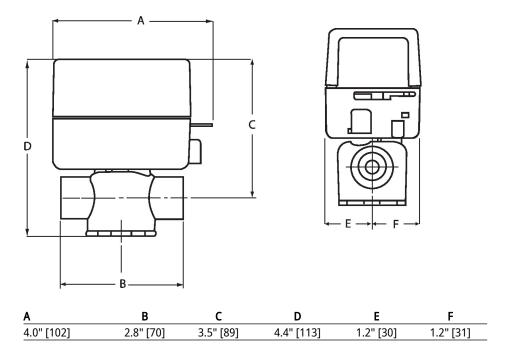

This valve is designed to fit in compact areas where on/off or control is required using 24 VAC or 120 VAC.

| Dimensions  |    |                   |  |
|-------------|----|-------------------|--|
| Туре        | DN | Weight            |  |
| ZONE220S-50 | 20 | 0.66 lb [0.30 kg] |  |